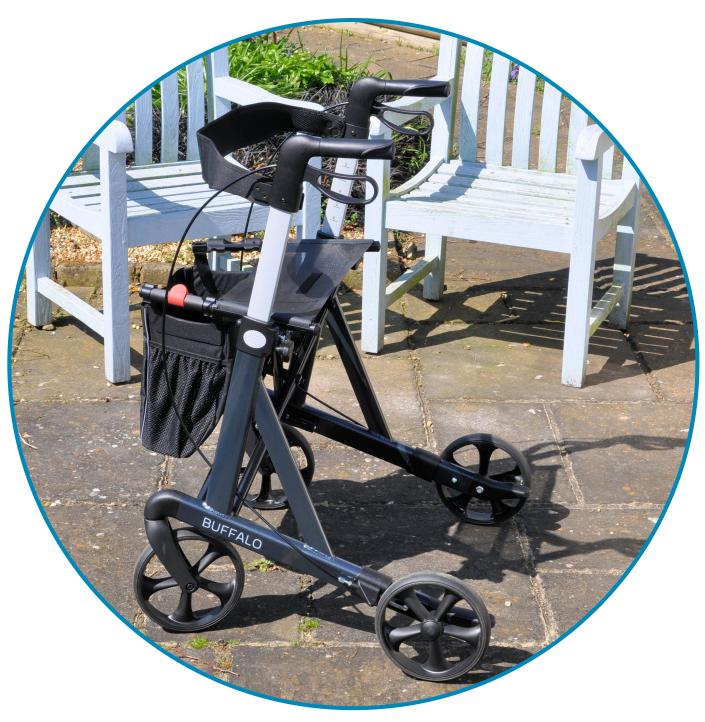

## BUFFALO

The Mobilex Buffalo has a specially designed frame made from aluminium, with a reinforced cross brace making it one of the strongest rollators on the market today. Although very strong, it is also lightweight at just 7.5kgs\* and offers a high degree of stability and ease of movement.

The push handles are height-adjustable with easy to read numerical markings and a simple thumb turn lock. It features a textile seat, padded back strap, walking stick holder and a unique locking system that stops it reopening once folded.

The large 200mm (8") smooth-running wheels have soft tyres for enhanced comfort, and the rear wheels are equipped with brakes for optimum speed and movement control. These are also lockable for parking. The mesh bag has a load capacity of 5kgs and can be removed and used as a convenient shopping bag.