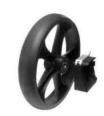

The large 200mm (8") smooth-running wheels have soft tyres for enhanced comfort, and the rear wheels are equipped with brakes for optimum speed and movement control. These are also lockable for parking. The mesh bag has a load capacity of 5kgs and can be removed and used as a convenient shopping bag.