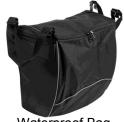

## **Accessories**

Waterproof Bag

\* Weight of Buffalo MB55 Sold & Maintained by:

Speed Reduction Wheels