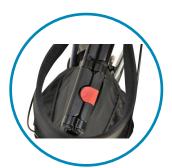

The push handles are height-adjustable with easy to read numerical markings and a simple thumb turn lock. It features a textile seat, padded back strap, walking stick holder and a unique locking system that stops it reopening once folded.

The large 200mm (8") smooth-running wheels have soft tyres for enhanced comfort, and the rear wheels are equipped with brakes for optimum speed and movement control. These are also lockable for parking. The mesh bag has a load capacity of 5kgs and can be removed and used as a convenient shopping bag.