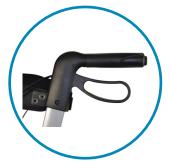

The push handles are height-adjustable with easy to read numerical markings and a simple thumb turn lock. It features a textile seat, padded back strap, walking stick holder and a unique locking system that stops it reopening once folded.