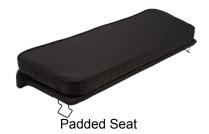

The push handles are height-adjustable with easy to read numerical markings and a simple thumb turn lock. It features a textile seat, padded back strap, walking stick holder and a unique locking system that stops it reopening once folded.