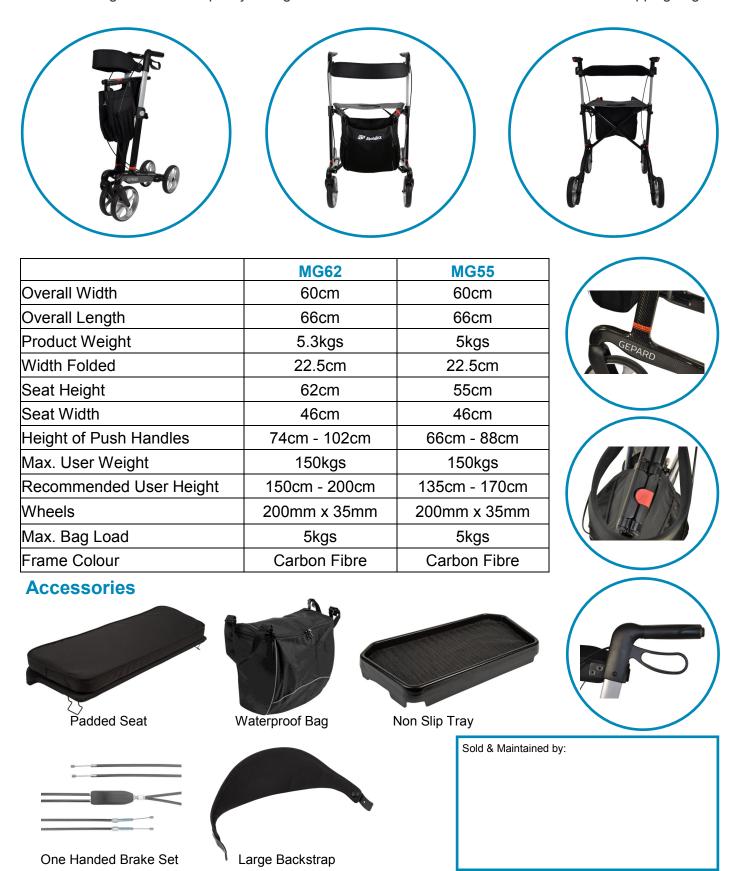

## The GEPARD

The Mobilex Gepard has a frame made of carbon fibre, making it one of the lightest rollators on the market at just 5kgs\*. Although very light, it offers a high degree of stability coupled with ease of movement.

The push handles are height-adjustable with easy to read numerical markings and a simple thumb turn lock. It features a textile seat, padded back strap, walking stick holder and a unique locking system that stops it reopening once folded.

The large 200mm (8") smooth-running wheels have soft tyres for enhanced comfort, and the rear wheels are equipped with brakes for optimum speed and movement control. These are also lockable for parking. The mesh bag has a load capacity of 5kgs and can be removed and used as a convenient shopping bag.