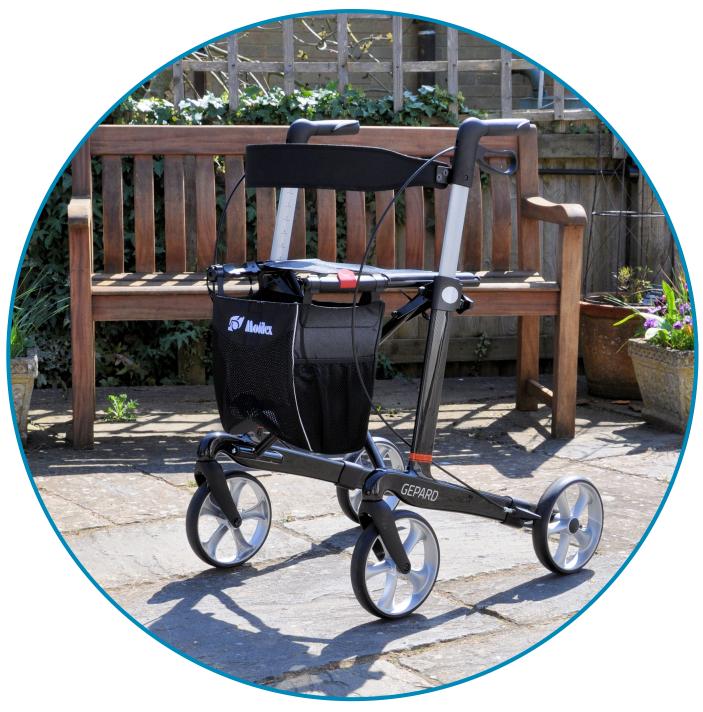

## The GEPARD

The Mobilex Gepard has a frame made of carbon fibre, making it one of the lightest rollators on the market at just 5kgs\*. Although very light, it offers a high degree of stability coupled with ease of movement.

The push handles are height-adjustable with easy to read numerical markings and a simple thumb turn lock. It features a textile seat, padded back strap, walking stick holder and a unique locking system that stops it reopening once folded.

The large 200mm (8") smooth-running wheels have soft tyres for enhanced comfort, and the rear wheels are equipped with brakes for optimum speed and movement control. These are also lockable for parking. The mesh bag has a load capacity of 5kgs and can be removed and used as a convenient shopping bag.