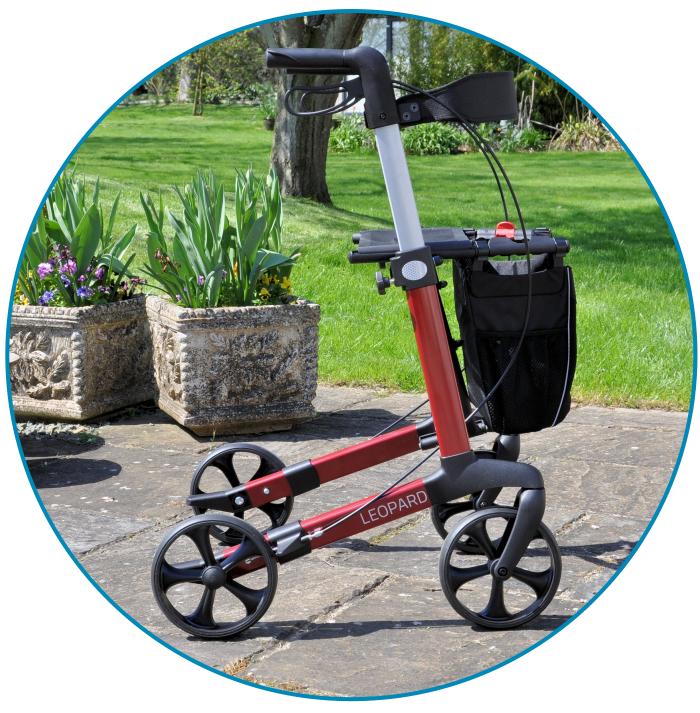

## The LEOPARD

The Mobilex Leopard has a frame made of aluminium, making it lightweight but also very strong. Although light, it offers a high degree of stability coupled with extreme ease of movement.

The push handles are height-adjustable with easy to read numerical markings and a simple thumb turn lock. It features a textile seat, padded back strap, walking stick holder and a unique locking system that stops it reopening once folded.

The large 200mm (8") smooth-running wheels have soft tyres for enhanced comfort, and the rear wheels are equipped with brakes for optimum speed and movement control. These are also lockable for parking. The mesh bag has a load capacity of 5kgs and can be removed and used as a convenient shopping bag.