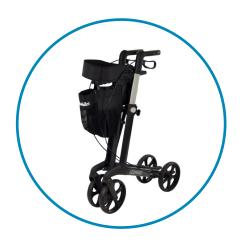

## The LEOPARD

The Mobilex Leopard has a frame made of aluminium, making it lightweight but also very strong. Although light, it offers a high degree of stability coupled with extreme ease of movement.

The push handles are height-adjustable with easy to read numerical markings and a simple thumb turn lock. It features a textile seat, padded back strap, walking stick holder and a unique locking system that stops it reopening once folded.

The large 200mm (8") smooth-running wheels have soft tyres for enhanced comfort, and the rear wheels are equipped with brakes for optimum speed and movement control. These are also lockable for parking. The mesh bag has a load capacity of 5kgs and can be removed and used as a convenient shopping bag.