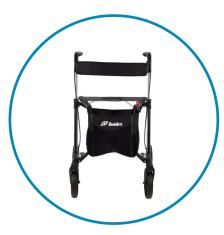

The push handles are height-adjustable with easy to read numerical markings and a simple thumb turn lock. It features a textile seat, padded back strap, walking stick holder and a unique locking system that stops it reopening once folded.