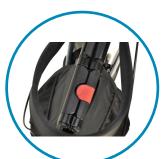

The large 200mm (8") smooth-running wheels have soft tyres for enhanced comfort, and the rear wheels are equipped with brakes for optimum speed and movement control. These are also lockable for parking. The mesh bag has a load capacity of 5kgs and can be removed and used as a convenient shopping bag.