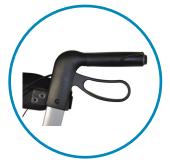

The push handles are height-adjustable with easy to read numerical markings and a simple thumb turn lock. It features a textile seat, padded back strap, walking stick holder and a unique locking system that stops it reopening once folded.