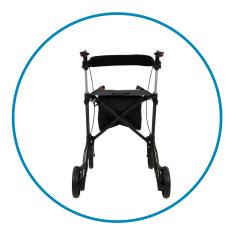

The push handles are height-adjustable with easy to read numerical markings and a simple thumb turn lock. It features a textile seat, padded back strap, walking stick holder and a unique locking system that stops it reopening once folded.