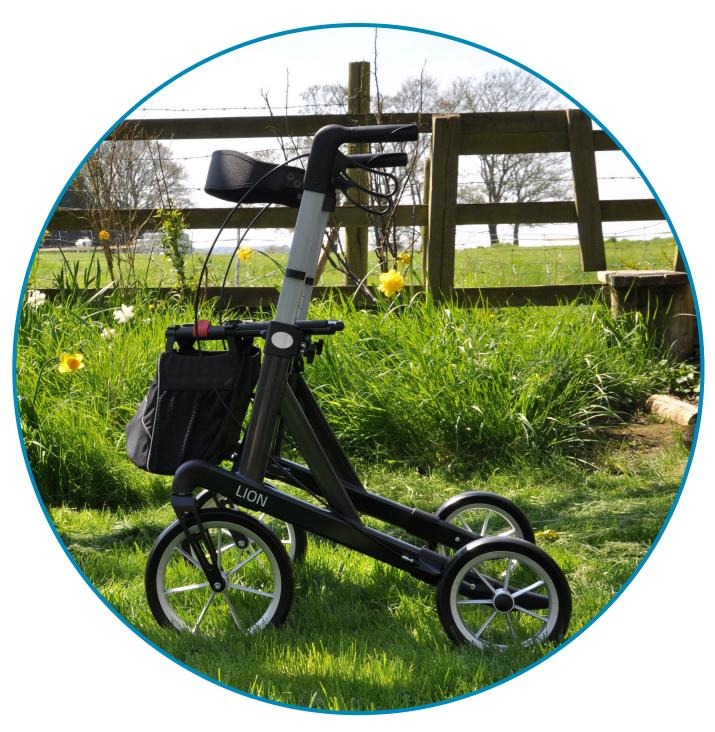

## The LION

The Mobilex Lion is designed for use outdoors where the ground surface is varied. It is perfect on off road trails, over cobblestones and gravel pathways where its large soft wheels can ensure a comfortable ride. Although robust, it is still relatively lightweight, and offers a high degree of stability and ease of movement.

The push handles are height-adjustable with numerical markings and a simple lock. It features a textile seat, padded back strap, cane holder and a unique locking system that stops it reopening once folded.

The large 9" smooth-running rear wheels are equipped with brakes for optimum speed and movement control, and are also lockable for parking. The mesh bag has a load capacity of 5kgs and can be removed and used as a convenient shopping bag.