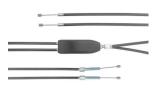

|
| Seat Height             | 62cm                             | 53cm                             |
| Seat Width              | 56cm                             | 56cm                             |
| Height of Push Handles  | 91cm - 112cm                     | 78cm - 90cm                      |
| Max. User Weight        | 200kgs                           | 200kgs                           |
| Recommended User Height | 150cm - 200cm                    | 135cm - 170cm                    |
| Wheels                  | F: 285mm x 44mm<br>R: 235 x 44mm | F: 285mm x 44mm<br>R: 235 x 44mm |
| Max. Bag Load           | 5kgs                             | 5kgs                             |
| Frame Colour            | Anthracite                       | Anthracite                       |















One Handed Brake Set



Speed Reduction Wheels

Sold & Maintained by: