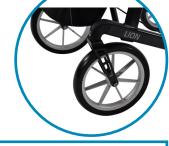

## The LION

The Mobilex Lion is designed for use outdoors where the ground surface is varied. It is perfect on off road trails, over cobblestones and gravel pathways where its large soft wheels can ensure a comfortable ride. Although robust, it is still relatively lightweight, and offers a high degree of stability and ease of movement.

The large 9" smooth-running rear wheels are equipped with brakes for optimum speed and movement control, and are also lockable for parking. The mesh bag has a load capacity of 5kgs and can be removed and used as a convenient shopping bag.