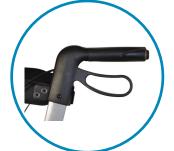

The push handles are height-adjustable with numerical markings and a simple lock. It features a textile seat, padded back strap, cane holder and a unique locking system that stops it reopening once folded.

One Handed Brake Set

Speed Reduction Wheels

Sold & Maintained by: