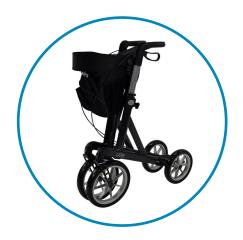

## The LION

The Mobilex Lion is designed for use outdoors where the ground surface is varied. It is perfect on off road trails, over cobblestones and gravel pathways where its large soft wheels can ensure a comfortable ride. Although robust, it is still relatively lightweight, and offers a high degree of stability and ease of movement.

The push handles are height-adjustable with numerical markings and a simple lock. It features a textile seat, padded back strap, cane holder and a unique locking system that stops it reopening once folded.

The large 9" smooth-running rear wheels are equipped with brakes for optimum speed and movement control, and are also lockable for parking. The mesh bag has a load capacity of 5kgs and can be removed and used as a convenient shopping bag.