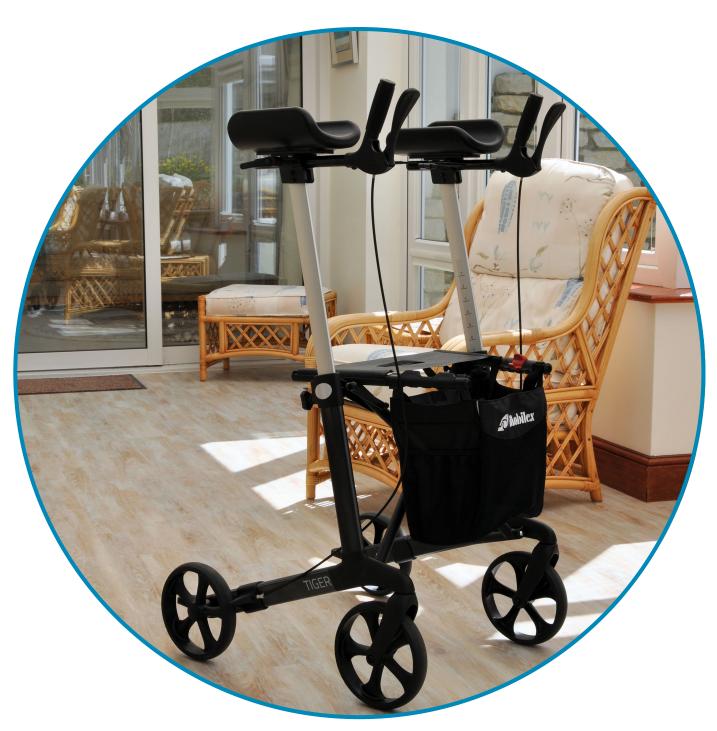

## The TIGER

The Mobilex Tiger forearm walker is designed for use indoors where the ground surface is flat or smooth. It is perfect for users that require the additional support of the forearm rests, either as a result of weak wrist strength or rehabilitation purposes.

The forearm rests are height-adjustable, with an easy to read numerical marking system and a simple thumb turn lock. The handles are adjustable for arm length, hand and wrist position to ensure maximum comfort.

The large 200mm (8") smooth-running wheels have soft tyres for an enhanced ride. The rear wheels are equipped with brakes for optimum speed and movement control and the brake levers have a simple "pull to brake" and "push to park" function. As an option, a speed reduction system can be fitted for extra control.