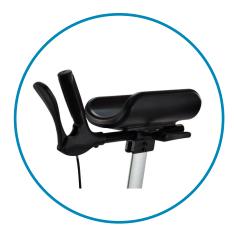

## The TIGER

The Mobilex Tiger forearm walker is designed for use indoors where the ground surface is flat or smooth. It is perfect for users that require the additional support of the forearm rests, either as a result of weak wrist strength or rehabilitation purposes.

The forearm rests are height-adjustable, with an easy to read numerical marking system and a simple thumb turn lock. The handles are adjustable for arm length, hand and wrist position to ensure maximum comfort.