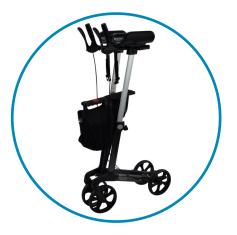

## The TIGER

The Mobilex Tiger forearm walker is designed for use indoors where the ground surface is flat or smooth. It is perfect for users that require the additional support of the forearm rests, either as a result of weak wrist strength or rehabilitation purposes.

The forearm rests are height-adjustable, with an easy to read numerical marking system and a simple thumb turn lock. The handles are adjustable for arm length, hand and wrist position to ensure maximum comfort.

The large 200mm (8") smooth-running wheels have soft tyres for an enhanced ride. The rear wheels are equipped with brakes for optimum speed and movement control and the brake levers have a simple "pull to brake" and "push to park" function. As an option, a speed reduction system can be fitted for extra control.